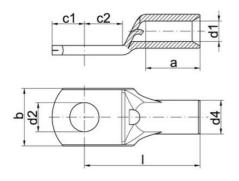

#### **GENERAL DATA**

| Connection bolts Ø    | M3       |
|-----------------------|----------|
| Nominal cross section | 0,75 mm² |
| DIMENSIONS            |          |
| Dimension A           | 6 mm     |
| Dimension B           | 6 mm     |
| Dimension D2          | 3,2 mm   |
| Dimension C1          | 3,25 mm  |
| Dimension C2          | 4 mm     |
| Dimension D1          | 1,3 mm   |

| Dimension D4 | 2,8 mm |
|--------------|--------|
| Dimension L  | 12 mm  |